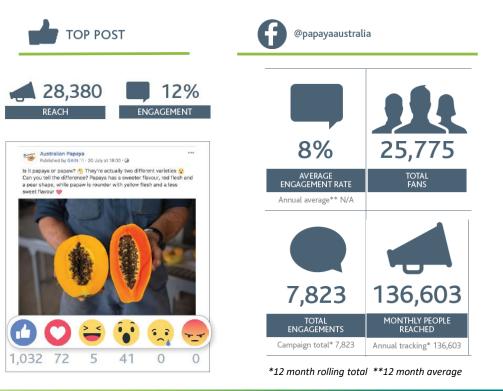

#### Highlights

- Total fans now almost 26K and continuing to increase month on month
- Grower content continues to flourish on the page. When accompanied with a health message these posts achieve strong reach and engagement.
- Our top post for the month highlighted the difference between papaya and papaw. Papaya fans eagerly engaged with this content demonstrating that they are interested in learning more about their favourite fruit.